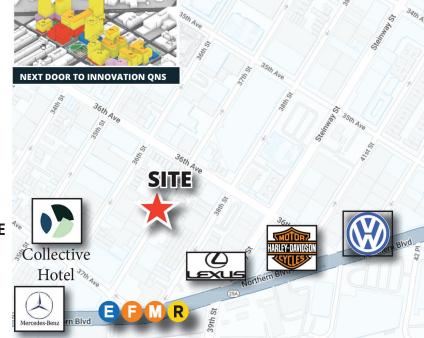

# **HEART OF LONG ISLAND CITY OFFICE BUILDING FOR SALE**

36-30 37TH STREET LONG ISLAND CITY, NY 11101





## OFFICE/MEDICAL/FLEX/CREATIVE **MINUTES TO MANHATTAN!**

#### **PROPERTY OVERVIEW**

**SIZE: 2,500 SF LOT** 

**ZONED: M1-1** 

R.E TAXES: \$15,912

#### **PROPERTY FEATURES**

- GROUND FLR: 2,200 SF / 2ND FLR. 1,100 SF
- **GREAT FRONTAGE**
- CONFERENCE ROOM
- **KITCHENETTE**
- PRIVATE ENTRANCE TO SECOND FLOOR
- **LOCATED IN A QUALIFIED OPPORTUNITY ZONE**

#### **ACCESS:**

- 3 BLOCKS TO MR
- 5 BLOCKS TO N W



### **EXCLUSIVE AGENT**

**MATTHEW MCMULLEN** (718) 786-5050 x246 mmcmullen@greiner-maltz.com

# GREINER-MALTZ REAL ESTATE

Creating Opportunities Together WWW.GREINER-MALTZ.COM