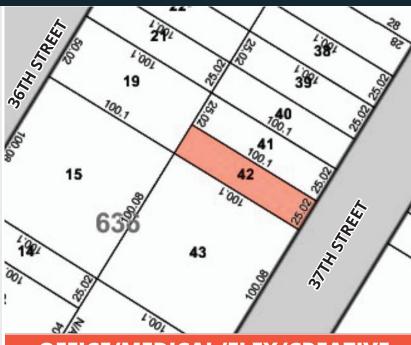

#### **PROPERTY OVERVIEW**

**SIZE: 2,500 SF LOT** 

**ZONED: M1-1** 

R.E TAXES: \$15,912